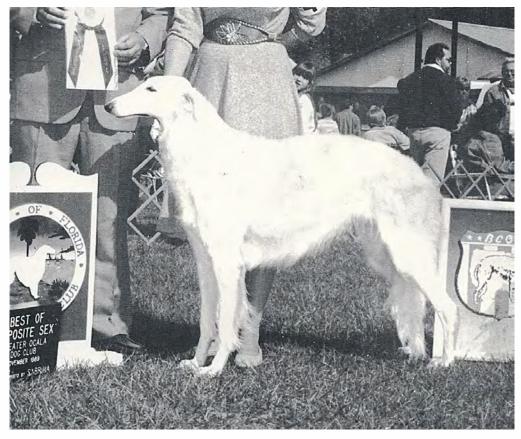

## Ch. Sylvan Thistledown, F.Ch.

September 21, 1986 Breeder: Owners Female White and Cream Christopher and Patti Neale Route 2, Box 18+ Alachua, FL 32615 (90'+)'-162-3809

Finished from Bred By, Bunny has been specialed only occasionally, but is a Hound Group winner and has numerous placements. On the lure, Bunny is a Best In Field winner, and looks forward to motherhood in 1990.